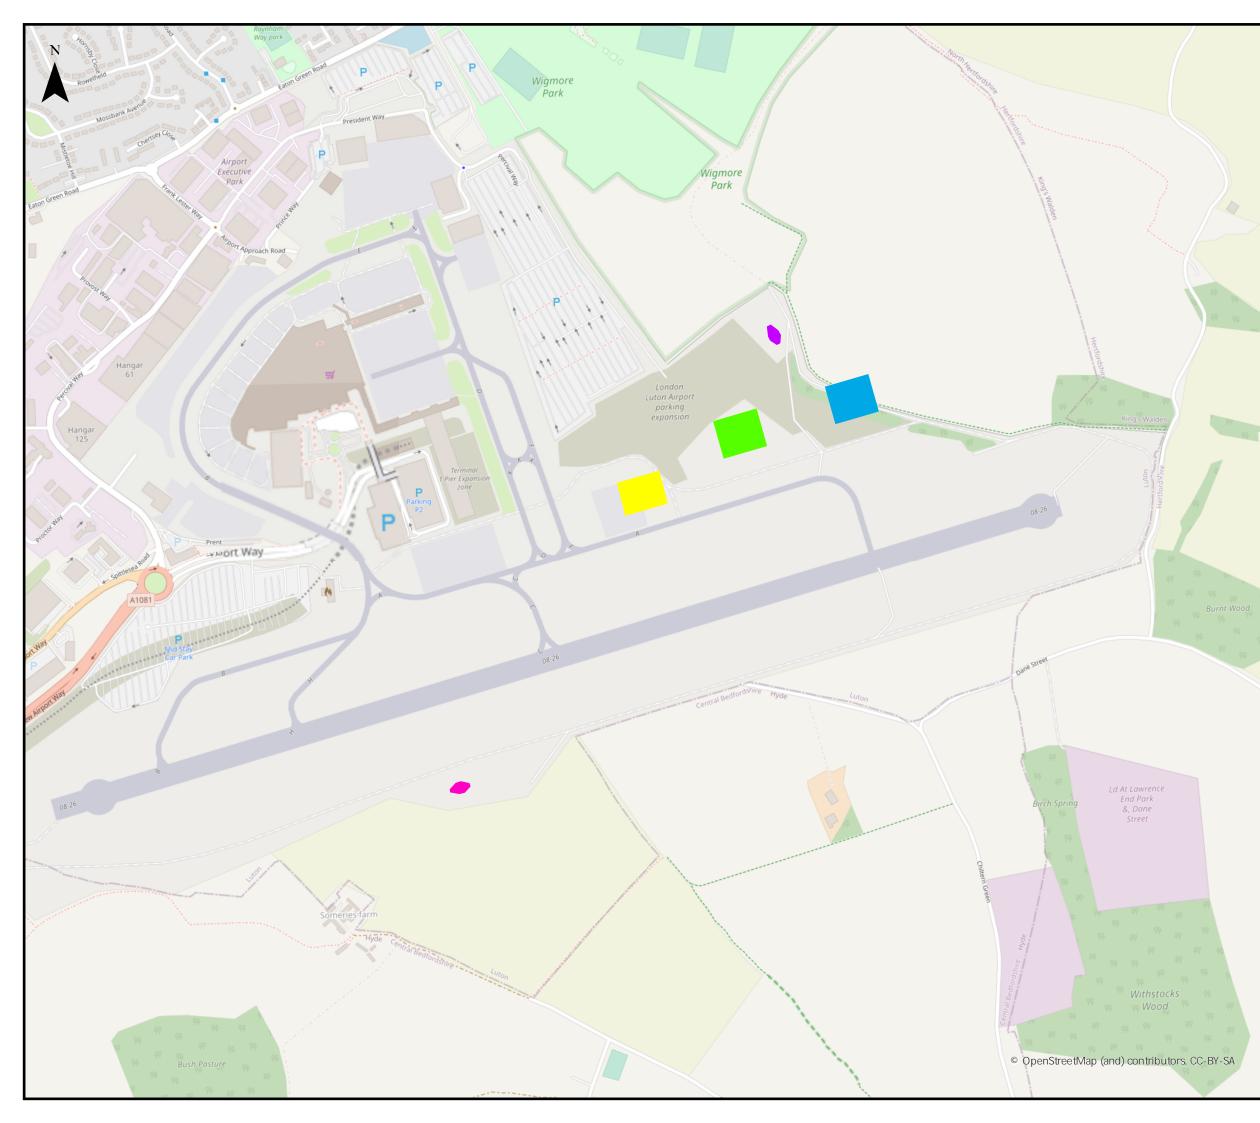

## Legend

- Engine testing (do-something 2027)
- Fire training ground (dosomething 2027 and dosomething 2039)
- Engine testing (do-something 2039)
- Fire training ground (dosomething 2043)
- Engine testing (do-something 2043)

| First Issue                                                                                                                                                    |         | AB    | TC<br>CS            | 09/12/21          | P01     |          |      |
|----------------------------------------------------------------------------------------------------------------------------------------------------------------|---------|-------|---------------------|-------------------|---------|----------|------|
| Revision History                                                                                                                                               |         | Drawn | Checked<br>Approved | Date              |         | Rev.     |      |
| Luton Rising<br>Hart House Business Centre<br>Kimpton Road, Luton, LU2 0LA<br>www.lutonrising.org.uk                                                           |         |       |                     |                   |         |          |      |
| London Luton Airport<br>Development Consent Order                                                                                                              |         |       |                     |                   |         |          |      |
| Drawing Title<br>Figure 7.29 Location of modelled<br>aircraft engine testing<br>and fire training ground in 2027,<br>2039 and 2043 do-something (DS) scenarios |         |       |                     |                   |         |          |      |
| Purpose of issue Suitability                                                                                                                                   |         |       |                     |                   |         |          |      |
| SUITABLE FOR INFORMATION                                                                                                                                       |         |       |                     |                   | S2      |          |      |
| Drawn                                                                                                                                                          | Checked | 1 A   | Approved            | Date              | Scale S |          | Size |
| AB                                                                                                                                                             | тс      |       | CS                  | 09/12/21          | 1:8,000 | 000      |      |
| DCO Applica<br>TR02000                                                                                                                                         |         | APFI  | P Regulation        | DCO Document Ref. |         |          |      |
| Drawing Number                                                                                                                                                 |         |       |                     |                   |         | Revision |      |
| LLADCO-3C-ARP-00-00-DR-YE-0101                                                                                                                                 |         |       |                     |                   |         | PO1      |      |
| Project - Phase - Originator - Asset/Zone - Sub Asset - Type- Disqp Number                                                                                     |         |       |                     |                   |         |          |      |